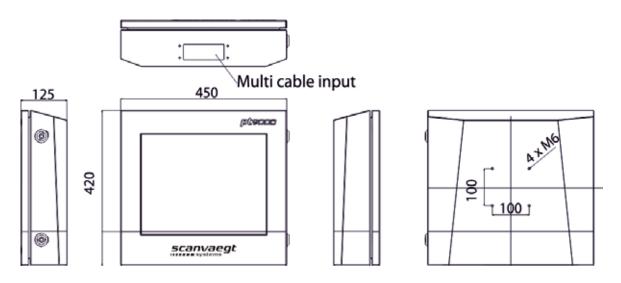

# Technical specifications

| System  | СРИ                | Intel Gen4 Celeron 2980U                          | Mechanical and Environment | Cabinet           | Stainless steel         |
|---------|--------------------|---------------------------------------------------|----------------------------|-------------------|-------------------------|
|         | Memory             | 4 Gb DDR3-1600 SO-DIMM                            |                            | Dimensions        | HxWxD: 420 x 450 x 12   |
|         | Chipset            | N/A                                               |                            | Weight            | 18 kg                   |
|         | Graphics           | Intel HD Graphics                                 |                            | Protection rating | IP65                    |
| 1/0     | LAN Chipset        | 2 x Intel i210-AT Gigabit Ethernet                |                            | Operating Temp.   | -20 ~+30°C              |
|         | Seriel Port        | 4 x RS232 portar/easy connecting board            |                            | Storage Temp.     | -40 ~+65°C              |
|         | USB Port           | 2 x USB 2.0 porte – 2 x USB 3.0 porte             | Display og Touch           | Display           | 17"TFT LCD-modul        |
|         | LAN                | 2 x RJ45 porte for GbE                            |                            | Resolutions       | SXGA (1280 x 1024)      |
|         | GPIO-port          | 4 digitale relay input og 4 digitale relay output |                            | Contrast          | 800:1 (læsbar i sollys) |
|         | Disp. Power supply | 5 V/12 V/24 V                                     |                            | Touch             | 17" resistiv            |
| Storage | Туре               | 120Gb SATA SSD ML disk                            | Power supply               | Voltage           | 100-240 VAC, 50/60 hz   |
|         |                    |                                                   |                            | Consumption       | 72 Watt                 |
|         |                    |                                                   |                            |                   |                         |