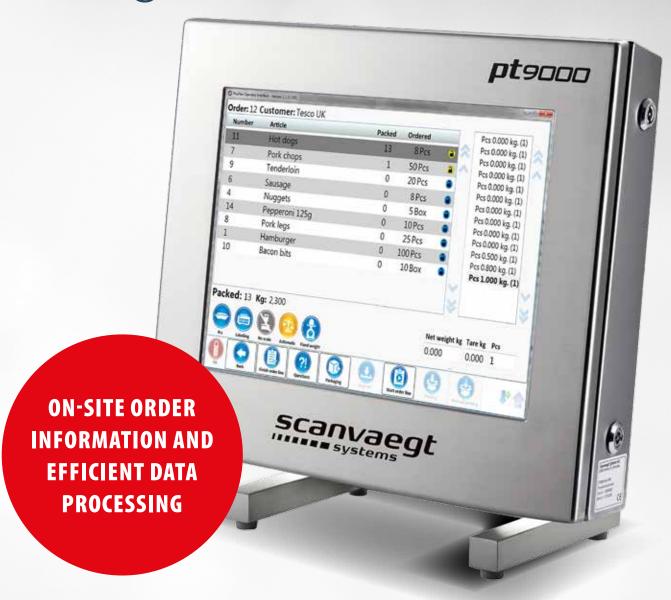

## Powerful and versatile industrial computer

Scanvaegt's process terminal pt9000 is a powerful and flexible industrial computer with 17" touch screen and SSD harddisk.

The t9000 is supplied with Windows 7 Embedded Std. and can handle numerous jobs, e.g. production control, order processing, despatch, data capture and monitoring. With a strong processor, 4 Gb RAM, 120 Gb SSD harddisk and several input/output types, LAN, USB, RS232 as well as digital I/O, the pt9000 makes up an efficient and flexible process terminal.

### Flexible and easy-to-use operations

The pt9000 has a userfriendly, functional design with a large touch screen for easy operation. An external keyboard can be connected to the terminal, it's placed on a separate shelf just below the pt9000. Tilt fittings for wall mounting is available.

### Highlights

- On-site order information and data registration
- Efficient data processing
- 17" touch screen
- Numerous connectivity options
- Sturdy industrial design