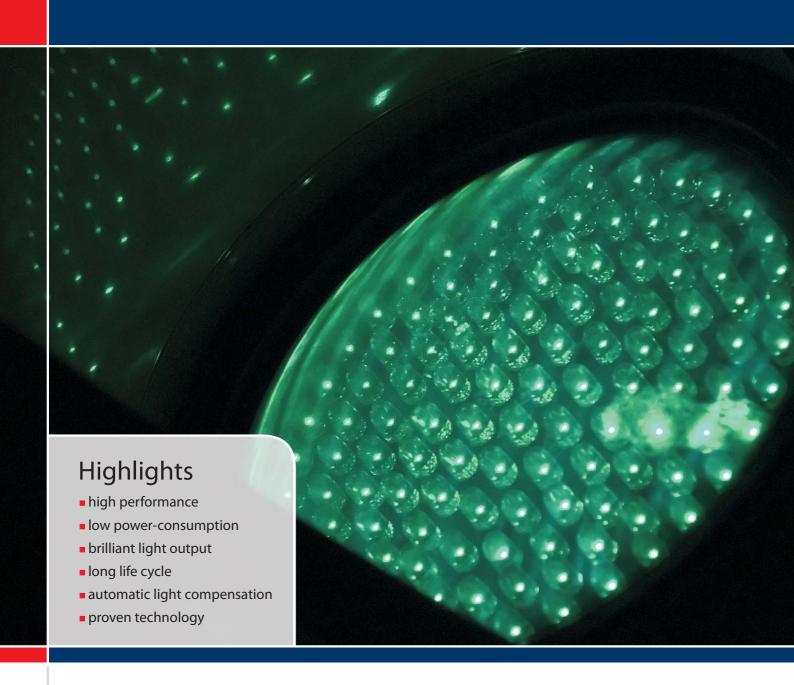

The central light source combined with the dual lens system enables a brilliant and very uniform signal display.

Made to meet the highest standards, the traffic signal heads have an outstanding brightness which improves visibility, thereby improving road safety as well. The traffic signal has the highest quality in lightning contrast. In addition to this the LED-technology has long life and a very low power comsumption.

All the traffic signals are:

- safe and resistant
- UV-resistant
- weather-resistant
- recyclable
- light-weight
- made of high-quality polycarbonate

For optimum phantom light reduction the lens can be fitted with blank or black honeycomb filter.