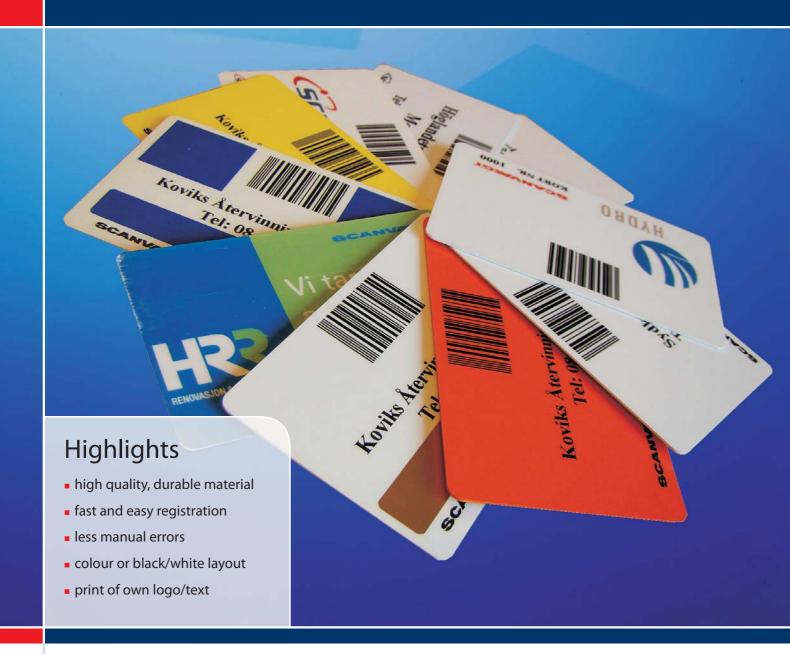

# Barcode-, RFID- and/or magnetic ID-cards

Scanvaegt's ID-cards are used in the data terminals for identification, registration of weighings and access control. The terminals can be used in connection with truck scales, other scale types or even without a scale connected.

Compared to manual keying-in the required information the ID-cards make registration faster and more simple and reduce at the same time the risk of manual errors.

#### **Barcode cards**

- with barcode for reading in barcode reader.

#### **RFID-cards**

- touchless cards, which just need to held close to the card-reader, integrated in the terminal.

#### **Magnetic cards**

- med magnetic strip, read by magnetic card readers.

All types of ID-cards can have your individual layout with logo and/or text, and be printed in colour or black/white.

Logo/Text