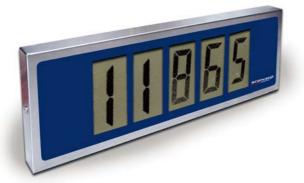

## Model RD100 remote display

 - info-display with 5 digits for clear remote display of the weight result at large distances, in dark surroundings or direct sun light. RD100 can also be equipped with a sun screen.
 The display can placed on a table or mounted on a stand, a wall and other vertical surfaces.

| Technical specifications: | Model RD100                                | Model RD45                                 |
|---------------------------|--------------------------------------------|--------------------------------------------|
| Display:                  | LCD with backlight for display in darkness | LCD with backlight for display in darkness |
| Display - back ground:    | Transflective background, ensuring         | Transflective background, ensuring         |
|                           | clear display in direct sun light          | clear display in direct sun light          |
| Display - digits:         | 5 digits - 100 mm high                     | 7 digits - 45 mm high                      |
| Cabinet:                  | Stainless steel                            | Stainless steel                            |
| Communication:            | Via RS232/RS422/CL                         | Via RS232/RS422/CL                         |
| Power supply:             | 12-24 VDC, 100-150 mA                      | 12-24 VDC, 100-150 mA                      |
| Watertightness:           | IP65                                       | IP65                                       |
| Temperature range:        | From -35°C to +65°C                        | From -10°C to +70°C                        |
| Dimensions (BxHxD)        | 540x169x37 mm                              | 244x109x22 mm                              |
| Weight:                   | app. 5 kg                                  | app. 2 kg                                  |
| Standard equipment:       | -                                          | Monting bracket                            |
| Options:                  | Cable box for connection of cables         | Cable box for connection of cables         |
|                           | Monting bracket for indoor use             |                                            |
|                           | Sun screen for outdoor use                 |                                            |