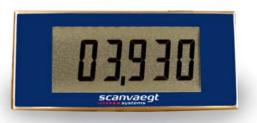

## Model RD45 vægtdisplay

- info-display with 7 digits for clear display of weight result, in dark surroundings as well as direct sun light.
RD45 can be placed on a table or it can be mounted on a wall, a stand and other vertical surfaces..

| Technical specifications: | Model RD100                                | Model RD45                                 |
|---------------------------|--------------------------------------------|--------------------------------------------|
| Display:                  | LCD with backlight for display in darkness | LCD with backlight for display in darkness |
| Display - back ground:    | Transflective background, ensuring         | Transflective background, ensuring         |
|                           | clear display in direct sun light          | clear display in direct sun light          |
| Display - digits:         | 5 digits - 100 mm high                     | 7 digits - 45 mm high                      |
| Cabinet:                  | Stainless steel                            | Stainless steel                            |
| Communication:            | Via RS232/RS422/CL                         | Via RS232/RS422/CL                         |
| Power supply:             | 12-24 VDC, 100-150 mA                      | 12-24 VDC, 100-150 mA                      |
| Watertightness:           | IP65                                       | IP65                                       |
| Temperature range:        | From -35°C to +65°C                        | From -10°C to +70°C                        |
| Dimensions (BxHxD)        | 540x169x37 mm                              | 244x109x22 mm                              |
| Weight:                   | app. 5 kg                                  | app. 2 kg                                  |
| Standard equipment:       | -                                          | Monting bracket                            |
| Options:                  | Cable box for connection of cables         | Cable box for connection of cables         |
|                           | Monting bracket for indoor use             |                                            |
|                           | Sun screen for outdoor use                 |                                            |