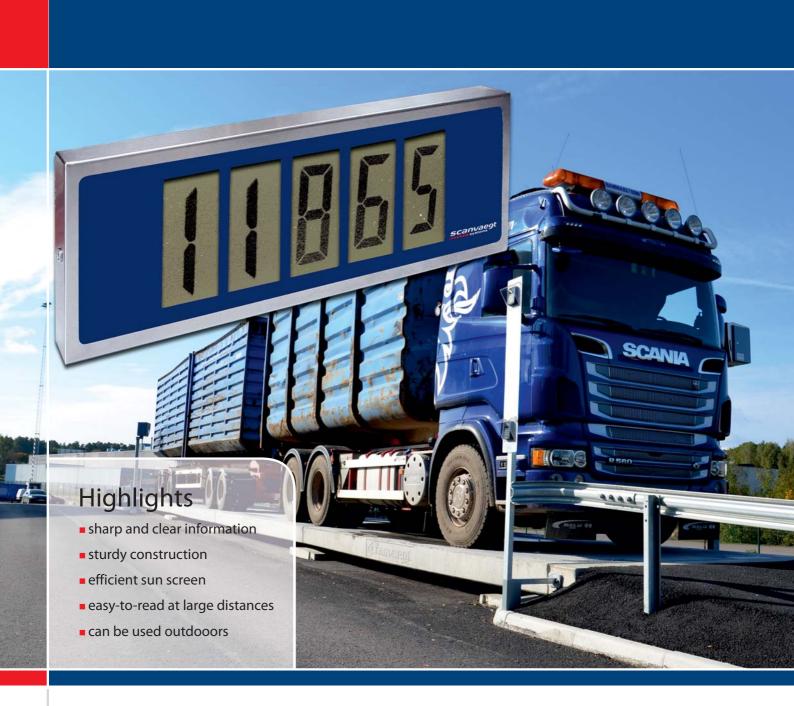

## Model RD100 remote display

 - info-display with 5 digits for clear remote display of the weight result at large distances, in dark surroundings or direct sun light. RD100 can also be equipped with a sun screen.
 The display can placed on a table or mounted on a stand, a wall and other vertical surfaces.

| Technical specifications: | Model RD100                                | Model RD45                                 |
|---------------------------|--------------------------------------------|--------------------------------------------|
| Display:                  | LCD with backlight for display in darkness | LCD with backlight for display in darkness |
| Display - back ground:    | Transflective background, ensuring         | Transflective background, ensuring         |
|                           | clear display in direct sun light          | clear display in direct sun light          |
| Display - digits:         | 5 digits - 100 mm high                     | 7 digits - 45 mm high                      |
| Cabinet:                  | Stainless steel                            | Stainless steel                            |
| Communication:            | Via RS232/RS422/CL                         | Via RS232/RS422/CL                         |
| Power supply:             | 12-24 VDC, 100-150 mA                      | 12-24 VDC, 100-150 mA                      |
| Watertightness:           | IP65                                       | IP65                                       |
| Temperature range:        | From -35°C to +65°C                        | From -10°C to +70°C                        |
| Dimensions (BxHxD)        | 540x169x37 mm                              | 244x109x22 mm                              |
| Weight:                   | app. 5 kg                                  | app. 2 kg                                  |
| Standard equipment:       | -                                          | Monting bracket                            |
| Options:                  | Cable box for connection of cables         | Cable box for connection of cables         |
|                           | Monting bracket for indoor use             |                                            |
|                           | Sun screen for outdoor use                 |                                            |