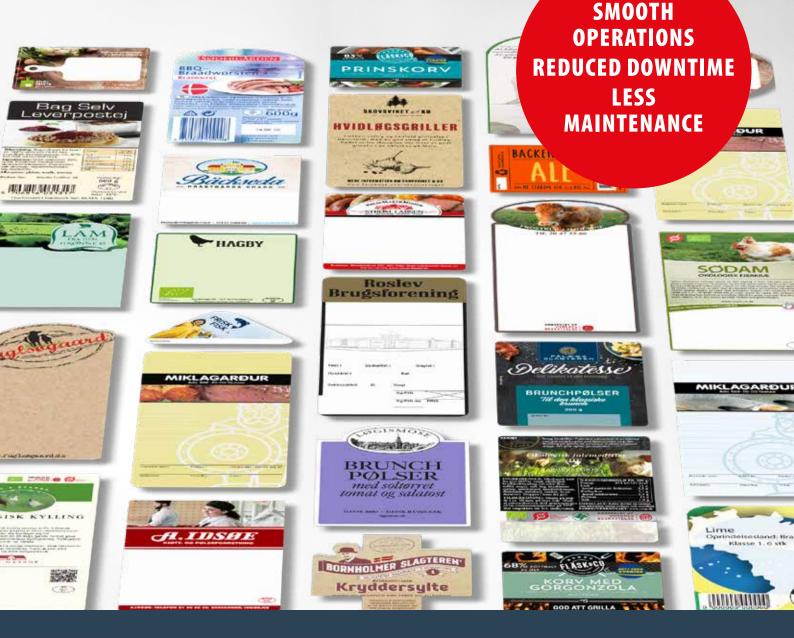

#### All types of labels from one supplier

We have a versatile printing works and can supply you with multi-coloured sales labels, Linerless labels and neutral, white labels for box and pallet labelling. You'll have just one supplier to contact

### Decades of Experience

Scanvaegt Labels is a versatile label printing house with high-tech printing machinery and very skillful employees with a wide experience within production of all types of self-adhesive labels, tickets and tags.

We print up to 8 colours at a time, including cold foil, silver/gold, and can deliver multi-coloured, self-adhesive labels, Linerless labels, labels for thermo- and thermo-transfer print, labels with backside-print, bottle labels, RFID labels, tickets, tags and neutral/white labels.