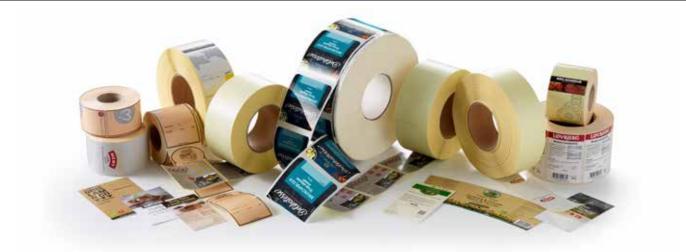

#### All types of labels from one supplier

We have a versatile printing works and can supply you with multi-coloured sales labels, Linerless labels and neutral, white labels for box and pallet labelling. You'll have just one supplier to contact

We print up to 8 colours at a time, including cold foil, silver/gold, and can deliver multi-coloured, self-adhesive labels, Linerless labels, labels for thermo- and thermo-transfer print, labels with backside-print, bottle labels, RFID labels, tickets, tags and neutral/white labels.