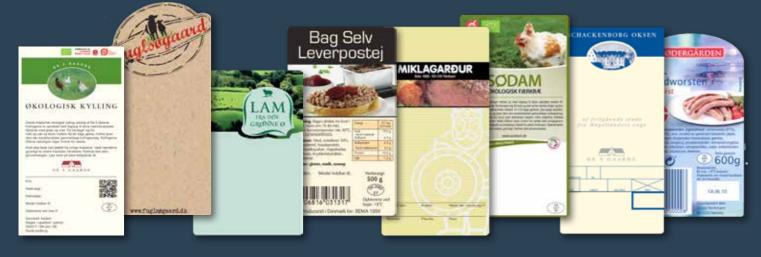

#### All types of labels from one supplier

We have a versatile printing works and can supply you with multi-coloured sales labels, Linerless labels and neutral, white labels for box and pallet labelling. You'll have just one supplier to contact

### Decades of Experience

Scanvaegt Labels is a versatile label printing house with high-tech printing machinery and very skillful employees with a wide experience within production of all types of self-adhesive labels, tickets and tags.

We print up to 8 colours at a time, including cold foil, silver/gold, and can deliver multi-coloured, self-adhesive labels, Linerless labels, labels for thermo- and thermo-transfer print, labels with backside-print, bottle labels, RFID labels, tickets, tags and neutral/white labels.