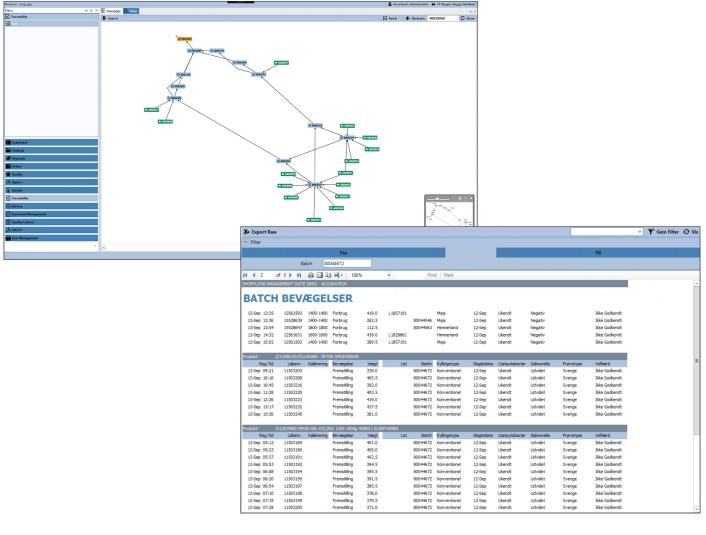

## ScanPlant NG Full Traceability Digital capture of all product data

80067704 X+ Export Ram

TOTAL OVERVIEW REAL-TIME INFO TIME SAVING

By capturing all production data digitally – from reception to dispatch – the ScanPlant NG Full Traceability module eliminates the time-consuming manual registration. Based on the captured production data, the module documents full traceability, executes quantity calculations and finds the relevant items in stock.

The module captures all production data from reception to dispatch digitally, thereby eliminating the employees' time-consuming manual documentation jobs.

The Full Traceability module can capture all kinds of traceable data in the plant. Based on the production data, it only takes a few seconds to document full traceability, execute quantity calculations and find the relevant items in stock.

ScanPlant NG Full Traceability can show the required information in real-time, which can be presented as historical data in a customer-specific processes through ScanPlant NG Office. By incorporating a traceability search, you save time, since the documentation can be generated and displayed within a few seconds.