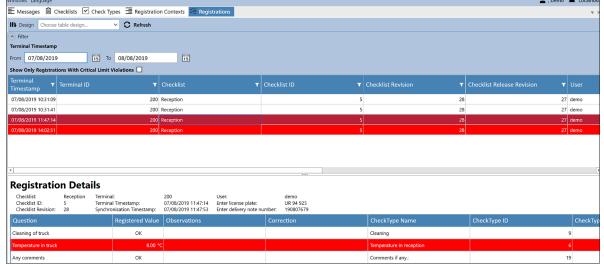

Depending on the customer's wishes and needs, quality registrations are compiled in summaries and reports that through ScanPlant NG Office provide a quick overview of the documentation together with the internal inspection.

The Quality Control module can be integrated with ScanPlant NG Inventory Management and ScanPlant NG Process Management, which enables a procedure for preventing starting-up production, before the quality control has been carried out.