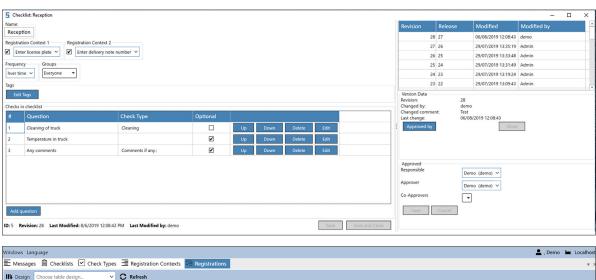

## Total overview and due care

The ScanPlant NG Quality module handles quality registrations including internal inspection, handling of deviations, corrective actions and root cause.

The quality data are registered on touchscreens, handheld computers or tablets, reducing the need for paper, thus ensuring a faster and more effective internal control.

Depending on the customer's wishes and needs, quality registrations are compiled in summaries and reports that through ScanPlant NG Office provide a quick overview of the documentation together with the internal inspection.