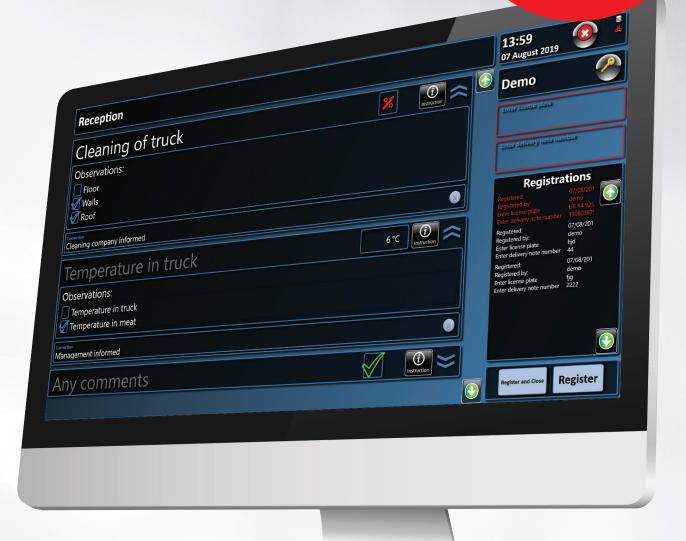

## Total overview and due care

The ScanPlant NG Quality module handles quality registrations including internal inspection, handling of deviations, corrective actions and root cause.

The quality data are registered on touchscreens, handheld computers or tablets, reducing the need for paper, thus ensuring a faster and more effective internal control.

All kinds of quality and process data can be registered and adapted, such as:

- Temperature measurement (the item, room etc.)
- Cleaning measurement
- Parameter of the process equipment
- Weight of the item / product
- Result of visual control (form, size, colour etc.)
- Result of spot test control