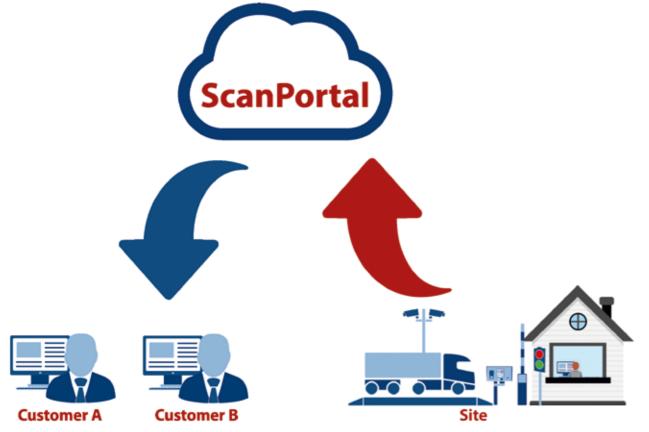

Let your customers view, print and download their own registrations from ScanX.NET

The ScanReports module provides your customers with access for retrieving their weighing data from your ScanX.NET system. It makes it easy for your customers to retrieve data and saves both them – and a you – a lot of time when they have to send invoices and statistics to their own customers.

#### Easy, secure access

ScanReports is a cloud-based module that runs under Scanvaegt's ScanPortal solution.

Here you control all access rights and can customise what your customers should have access to. Customers can then log in and print reports and statistics on their own weighing processes.

This means that the individual customer can see the weighing data, registered for them and follow their own vehicles' registrations in the ScanX.NET system.

It is the individual facility that specifies which data the individual customer has access to. The customer can only see their own weighing data, while others do not have access to the registrations of the customer in question.

#### Flexible application

ScanReports can also be used for similar tasks, but in other situations, for example at a facility that has external consultants (e.g. waste consultants) or for many administrative users, all of who need access to data extracts.