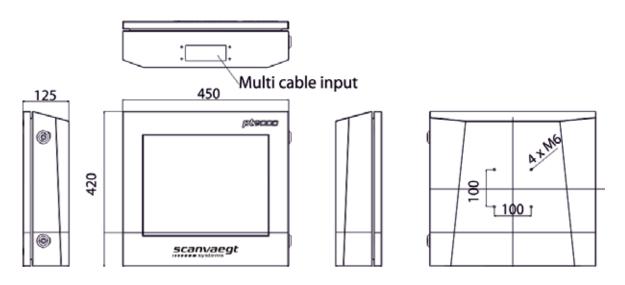

# Technical specifications

| System  | CPU         | Intel Gen7 CPU 3955U                   | Mechanical and Environment | Cabinet           | Stainless steel           |
|---------|-------------|----------------------------------------|----------------------------|-------------------|---------------------------|
|         | Memory      | 4 Gb DDR4 2133 MHz SO-DIMM             |                            | Dimensions        | HxWxD: 420 x 450 x 125 mm |
|         | Chipset     | N/A                                    |                            | Weight            | 18 kg                     |
|         | Graphics    | Intel HD Graphics                      |                            | Protection rating | IP65                      |
| 1/0     | LAN Chipset | 2 x Intel i211-AT Gigabit Ethernet     |                            | Operating Temp.   | -20 ~+30°C                |
|         | Seriel Port | 4 x RS232 portar/easy connecting board |                            | Storage Temp.     | -40 ~+65°C                |
|         | USB Port    | 2 x USB 2.0 porte – 2 x USB 3.0 porte  | Display og Touch           | Display           | 17"TFT LCD-modul          |
|         | LAN         | 2 x RJ45 porte for GbE                 |                            | Resolutions       | SXGA (1280 x 1024)        |
|         | DI/DO       | Only optional                          |                            | Contrast          | 800:1 (læsbar i sollys)   |
| Storage | Туре        | 120Gb SATA SSD ML disk                 |                            | Touch             | 17" resistiv              |
|         |             |                                        | Power supply               | Voltage           | 100-240 VAC, 50/60 hz     |
|         |             |                                        |                            | Consumption       | 72 Watt                   |