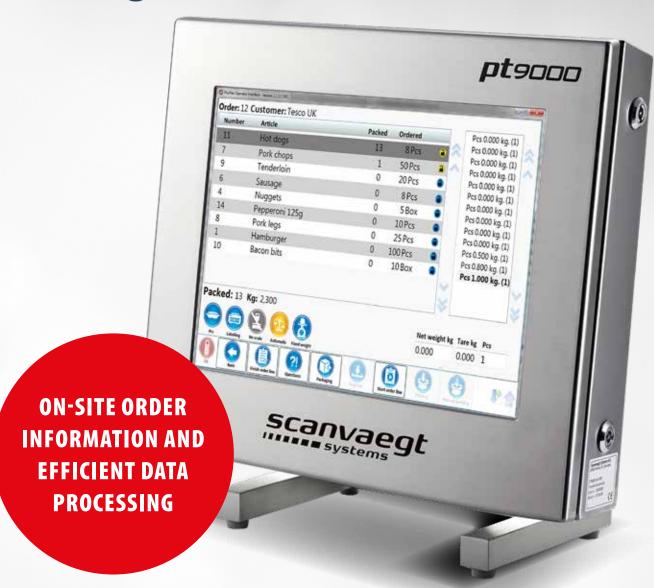

## Powerful and versatile industrial computer

Scanvaegt's process terminal pt9000 is a powerful and flexible industrial computer with 17" touch screen and SSD harddisk.

The t9000 is supplied with Windows 10 and can handle numerous jobs, e.g. production control, order processing, despatch, data capture and monitoring. With a strong processor, 4 Gb RAM, 120 Gb SSD hard-disk and several input/output types, LAN, USB, RS232 as well as digital I/O, the pt9000 makes up an efficient and flexible process terminal.

The terminal is designed specifically for industrial use - it has an IP65-waterproof stainless steel cabinet and can withstand use in all industrial environments and thorough cleaning.

### Flexible and easy-to-use operations

The pt9000 has a userfriendly, functional design with a large touch screen for easy operation. An external keyboard can be connected to the terminal, it's placed on a separate shelf just below the pt9000. Tilt fittings for wall mounting is available.

### Highlights

- On-site order information and data registration
- Efficient data processing
- 17" touch screen
- Numerous connectivity options
- Sturdy industrial design