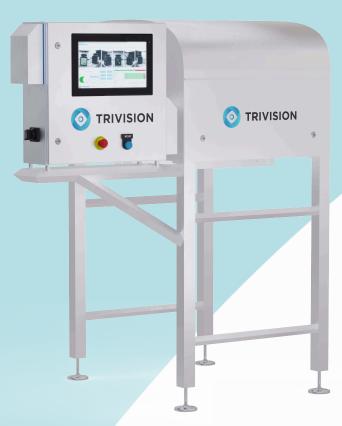

# **360 Inspector®**

A comprehensive vision inspection system inspecting from all angles

- 360-degree vision inspection ideal for products such as cans, jars, and bottles.
- Valuable data on product quality.

# **Product Highlights**

360 Inspector® is a perfect solution for product inspection that requires vision on all sides such as inspection of bottles, cans, and jars. The system is available with and without a conveyor belt and is easily integrated into an existing production line.

### Highlights

- Comprehensive inspection from any given angle with six cameras covering 360-degrees and one camera inspecting from the top.
- Identification of every critical defect or irregularity.
- Valuable and effective inspection data.
- Reduced down-time and reduced risk of false positives or negatives.
- Cloud-based backup and Production Intelligence.