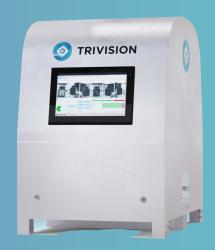

# **360 Inspector®**

A comprehensive vision inspection system inspecting from all angles

- 360-degree vision inspection ideal for products such as cans, jars, and bottles.
- Valuable data on product quality.

# **Product Highlights**

360 Inspector® is a perfect solution for product inspection that requires vision on all sides such as inspection of bottles, cans, and jars. The system is available with and without a conveyor belt and is easily integrated into an existing production line.

### Highlights

- Comprehensive inspection from any given angle with six cameras covering 360-degrees and one camera inspecting from the top.
- Identification of every critical defect or irregularity.
- Valuable and effective inspection data.
- Reduced down-time and reduced risk of false positives or negatives.
- Cloud-based backup and Production Intelligence.