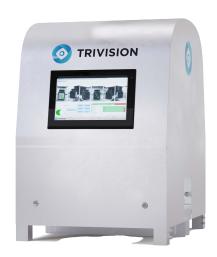

# **360 Inspector®**

A comprehensive vision inspection system inspecting from all angles

- 360-degree vision inspection ideal for products such as cans, jars, and bottles.
- Valuable data on product quality.

# **Product Highlights**

360 Inspector® is a perfect solution for product inspection that requires vision on all sides such as inspection of bottles, cans, and jars. The system is available with and without a conveyor belt and is easily integrated into an existing production line.

### Highlights

- Comprehensive inspection from any given angle with six cameras covering 360-degrees and one camera inspecting from the top.
- Identification of every critical defect or irregularity.
- Valuable and effective inspection data.
- Reduced down-time and reduced risk of false positives or negatives.
- Cloud-based backup and Production Intelligence.