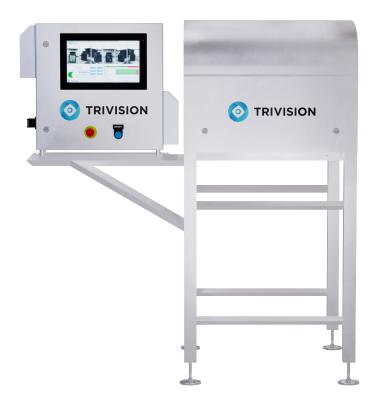

# **360 Inspector®**

A comprehensive vision inspection system inspecting from all angles

- 360-degree vision inspection ideal for products such as cans, jars, and bottles.
- Valuable data on product quality.

# **Product Highlights**

360 Inspector® is a perfect solution for product inspection that requires vision on all sides such as inspection of bottles, cans, and jars. The system is available with and without a conveyor belt and is easily integrated into an existing production line.

### Highlights

- Comprehensive inspection from any given angle with six cameras covering 360-degrees and one camera inspecting from the top.
- Identification of every critical defect or irregularity.
- Valuable and effective inspection data.
- Reduced down-time and reduced risk of false positives or negatives.
- Cloud-based backup and Production Intelligence.