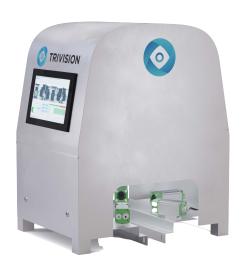

# **360 Inspector®**

A comprehensive vision inspection system inspecting from all angles

- 360-degree vision inspection ideal for products such as cans, jars, and bottles.
- Valuable data on product quality.

# **Product Highlights**

360 Inspector® is a perfect solution for product inspection that requires vision on all sides such as inspection of bottles, cans, and jars. The system is available with and without a conveyor belt and is easily integrated into an existing production line.

### Highlights

- Comprehensive inspection from any given angle with six cameras covering 360-degrees and one camera inspecting from the top.
- Identification of every critical defect or irregularity.
- Valuable and effective inspection data.
- Reduced down-time and reduced risk of false positives or negatives.
- Cloud-based backup and Production Intelligence.